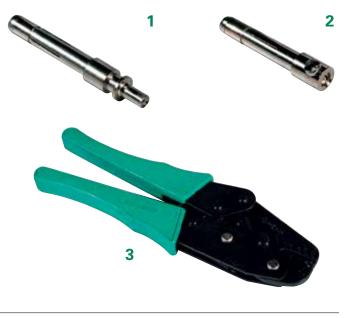

#### **Accessories**

|  | PART NUMBER        | IMG. | SOCKET               | DESCRIPTION<br>OF ACCESSORIES                         |
|--|--------------------|------|----------------------|-------------------------------------------------------|
|  | 00601500           | 1    | 00595700             | Kit of crimp pins for EBS plugs<br>(2x6+5X1,5mm²)     |
|  | 00605300           | 1    | 00595770             | Kit of crimp pins for EBS plug<br>(2x4+5X1,5mm²)      |
|  | 00604700           | 2    | 00594800<br>00594870 | Kit of screw pole for<br>7 pins EBS plugs             |
|  | 00601800 (200 pcs) | 1    | 00595700             | Female crimp pins for EBS plug<br>6 mm <sup>2</sup>   |
|  | 00601900 (300 pcs) | 1    | 00595700<br>00595770 | Female crimp pins for EBS plug<br>1,5 mm <sup>2</sup> |
|  | 00602700 (200 pcs) | 1    | 00595770             | Female crimp pins for EBS socket<br>4 mm²             |
|  | 00604690 (150 pcs) | 2    | 00594800<br>00594870 | Female screw pins for EBS plugs                       |
|  | 07990300           | 3    | 00595700<br>00595770 | Hand Crimping tool for EBS pins                       |