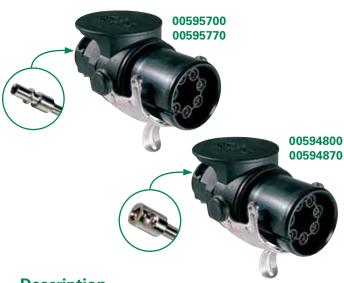

# 00595700 & 00595770 CONNECTORS

7-Pole Plastic Body EBS Plugs • 24V • ISO 7638-1

The connectors are available in a 7 pole version for the EBS braking system.

Locking features: Plugs are equipped with stainless steel locking lever and rollers according to the regulations ISO 7638-1 to prevent accidental disconnection.

## **Ordering Information**

| PART NUMBER | ISO    | TERMINAL<br>TYPE | POLE<br>SECTION           | CABLE<br>DIAMETER |
|-------------|--------|------------------|---------------------------|-------------------|
| 00595700    | 7638-1 | crimp            | 2x6+5x1,5 mm <sup>2</sup> | 15/17 mm          |
| 00595770    | 7638-1 | crimp            | 2x4+5x1,5 mm <sup>2</sup> | 11,5/14,5 mm      |
| 00594800    | 7638-1 | screw            | 2x6+5x1,5 mm <sup>2</sup> | 15/17 mm          |
| 00594870    | 7638-1 | screw            | 2x4+5x1,5 mm <sup>2</sup> | 11,5/14,5 mm      |