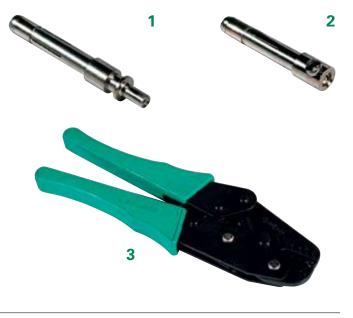

### **Accessories**

|  | PART NUMBER        | IMG. | SOCKET               | DESCRIPTION<br>OF ACCESSORIES                         |
|--|--------------------|------|----------------------|-------------------------------------------------------|
|  | 00601300           | 1    | 00595300             | Kit of crimp pins for ABS plugs<br>(2x6+3X1,5mm²)     |
|  | 00604100           | 1    | 00595370             | Kit of crimp pins for ABS plug<br>(2x4+3X1,5mm²)      |
|  | 00604600           | 2    | 00594700<br>00594770 | Kit of screw pole for<br>5 pins ABS plugs             |
|  | 00601800 (200 pcs) | 1    | 00595300             | Female crimp pins for ABS plug<br>6 mm <sup>2</sup>   |
|  | 00601900 (300 pcs) | 1    | 00595300<br>00595370 | Female crimp pins for ABS plug<br>1,5 mm <sup>2</sup> |
|  | 00602700 (200 pcs) | 1    | 00595370             | Female crimp pins for ABS socket<br>4 mm²             |
|  | 00604690 (150 pcs) | 2    | 00594700<br>00594770 | Female screw pins for ABS plugs                       |
|  | 07990300           | 3    | 00595300<br>00595370 | Hand Crimping tool for ABS pins                       |