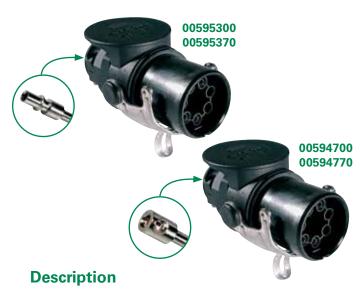

## 00595300 & 00595370 CONNECTORS

5-Pole Plastic Body ABS Plugs • 24V • ISO 7638-1

The ABS system conforming to ISO/DIN 7638 is compulsory on all vehicles weighing over 3,5 tons.

These connectors are used for the electrical connection of the ABS braking system between a truck tractor and a trailer or semitrailer in the commercial vehicles sector, both for 24V and 12V electrical systems.

The connectors are available in a 5 pole version for the ABS braking system.

Locking features: Plugs are equipped with stainless steel locking lever and rollers according to the regulations ISO 7638-1 to prevent accidental disconnection.

# **Ordering Information**

| PART NUMBER | ISO    | TERMINAL<br>TYPE | POLE<br>SECTION           | CABLE<br>DIAMETER |
|-------------|--------|------------------|---------------------------|-------------------|
| 00595300    | 7638-1 | crimp            | 2x6+3x1,5 mm <sup>2</sup> | 15/17 mm          |
| 00595370    | 7638-1 | crimp            | 2x4+3x1,5 mm <sup>2</sup> | 11,5/14,5 mm      |
| 00594700    | 7638-1 | screw            | 2x6+3x1,5 mm <sup>2</sup> | 15/17 mm          |
| 00594770    | 7638-1 | screw            | 2x4+3x1,5 mm <sup>2</sup> | 11,5/14,5 mm      |